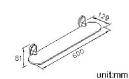

## DESCRIPTION:

- 1.Brass of forging body meets JIS 3771 standard.
- 2. Premium metal construction for durability.
- 3.Justime finishes resist corrosion and tarnish.
- 4. Finish meets the standard of ASTM-SC2.
- 5.Correctly installed product's loading is 5 kgf.
- 6.Tempered glass(600\*110\*6mm).
- 7. Coordinates with other products in 6860 collection.