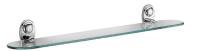

6860-70-81CP

Olivia

Shelf

**INTRODUCTION:** A compact round pebbles was formed by the long accumulation. Obtain the inspiration from the pebble, the base had been designed with simple characteristic.

## DESCRIPTION:

- 1.Brass of forging body meets JIS 3771 standard.
- 2. Premium metal construction for durability.
- 3.Justime finishes resist corrosion and tarnish.
- 4. Finish meets the standard of ASTM-SC2.
- 5.Correctly installed product's loading is 5 kgf.
- 6.Tempered glass(600\*110\*6mm).
- 7. Coordinates with other products in 6860 collection.