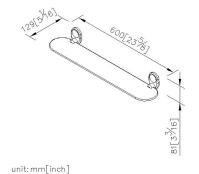

## DESCRIPTION:

- 1.Brass of forging body meets JIS 3771 standard.
- 2. Premium metal construction for durability.
- 3.Justime finishes resist corrosion and tarnish.
- 4. Finish meets the standard of ASTM-SC2.
- 5.Correctly installed product's loading is 5 kgf.
- 6.Tempered glass(600\*110\*6mm).
- 7. Coordinates with other products in 6860 collection.