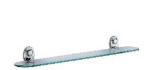

6860-70-81CP

Olivia

Shelf

**INTRODUCTION:** A compact round pebbles was formed by the long accumulation. Obtain the inspiration from the pebble, the base had been designed with simple characteristic.

## DESCRIPTION:

- 1.Brass of forging body meets JIS 3771 standard.
- 2. Premium metal construction for durability.
- 3.Justime finishes resist corrosion and tarnish.
- 4. Finish meets the standard of ASTM-SC2.
- 5.Correctly installed product's loading is 5 kgf.
- 6.Tempered glass(600\*110\*6mm).
- 7. Coordinates with other products in 6860 collection.