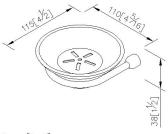

**Certifictaion:** 

Fixing Kits: 1.SUS 304 Stainless Steel Screws\*2 Hex Key2.0mm\*1 Plastic Anchors\*2

AWARD:

unit:mm[inch]