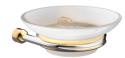

## Soap Dish 6861-20-80CP

## **INTRODUCTION:**

A bathroom not only being a place for bathing, the arrangements of accessories shows personal taste. 6861 series become a choice of the bathing space with perfect match of "U" shape bracket match with the gold base.

## **DESCRIPTION:**

1. Transparent glass soap dish.

- 2.Brass meets JIS 3604 standard.
- 3. Premium metal construction for durability.
- 4. Justime finishes resist corrosion and tarnish.
- 5. Finish meets the standard of ASTM-SC2.
- 6.Correctly installed product's loading is 2 kgf.
- 7. Coordinates with other products in 6861 Collection.