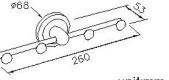

## **British**



Robe Hook 6864-52-80CP

### **INTRODUCTION:**

Small dots instead of the traditional claw-shaped were designed as the unique wall hook, getting rid of sharp metallic line. It provides usefulness and aesthetics for household living with little installation spaces.



### **DESCRIPTION:**

- 1.Brass of forging body meets JIS 3771 standard.
- 2. Premium metal construction for durability.
- 3. Justime finishes resist corrosion and tarnish.
- 4. Finish meets the standard of ASTM-SC2.
- 5. Correctly installed product's loading is 5 kgf.
- 6. Coordinates with other products in 6864 collection.



unit:mm

# **Certifictaion:**

## **Fixing Kits:**

1.SUS 304 Stainless Steel Screws\*2
Plastic Anchors\*2
Material of Wall Mount Bracket: Steel with zinc plating\*1

### AWARD: