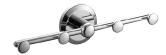

## **British**

Robe Hook 6864-52-80CP

### **INTRODUCTION:**

Small dots instead of the traditional claw-shaped were designed as the unique wall hook, getting rid of sharp metallic line. It provides usefulness and aesthetics for household living with little installation spaces.

### **DESCRIPTION:**

- 1.Brass of forging body meets JIS 3771 standard.
- 2. Premium metal construction for durability.
- 3. Justime finishes resist corrosion and tarnish.
- 4. Finish meets the standard of ASTM-SC2.
- 5. Correctly installed product's loading is 5 kgf.
- 6. Coordinates with other products in 6864 collection.