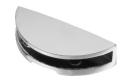

# Sofia

Shelf Holders 6865-7W-80CP

### **DESCRIPTION:**

- 1.Brass meets JIS 3604 standard.
- 2. Premium metal construction for durability.
- 3. Justime finishes resist corrosion and tarnish.
- 4. Finish meets the standard of ASTM-SC2.
- 5. Correctly installed product's loading is 5 kgf.
- 6. Coordinates with other products in Sofia Collection.