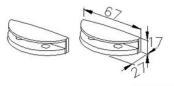

# Sofia



Shelf Holders 6865-7W-80CP

#### **INTRODUCTION:**

Shelf Holders will tighten the shelf, users could place the items on the shelf without worry. The designed parts will fit the shelf closely to avoid shelf loosing.



### **DESCRIPTION:**

- 1.Brass meets JIS 3604 standard.
- 2. Premium metal construction for durability.
- 3. Justime finishes resist corrosion and tarnish.
- 4. Finish meets the standard of ASTM-SC2.
- 5. Correctly installed product's loading is 5 kgf.
- 6. Coordinates with other products in Sofia Collection.



unit:mm

# Certifictaion:

# **Fixing Kits:**

1.SUS 304 Stainless Steel Screws\*2 Plastic Anchors\*2

### AWARD: