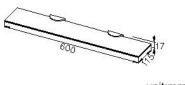

# Sofia



Shelf 6865-7W-81CP

#### **INTRODUCTION:**

Tempered glass makes an postive impression of clean and comfortable, showing the aesthetics. The transparent glass also provides a great reliability, it won't break into sharp glass pieces. Precise assembly of holders stably fix the glass shelf, preventing loose.



## **DESCRIPTION:**

- 1.Brass meets JIS 3604 standard.
- 2. Premium metal construction for durability.
- 3. Justime finishes resist corrosion and tarnish.
- 4. Finish meets the standard of ASTM-SC2.
- 5. Correctly installed product's loading is 5 kgf.
- 6. Coordinates with other products in Sofia Collection.
- 7. Transparent tempered glass.



unit:mm

# Certifictaion:

# **Fixing Kits:**

1.SUS 304 Stainless Steel Screws\*2 Plastic Anchors\*2

### **AWARD:**