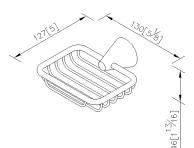

#### **DESCRIPTION:**

- 1.Brass forging mounting faceplate meets JIS 3771 standard.
- 2. Premium metal construction is with durability.
- 3. Justime finishes resist corrosion and tarnish.
- 4.Chrome plated finish meets the standard of ASTM-SC2.
- 5.Brass basket dimension 130\*95\*27mm.
- 6.Vertical force could support a static load of 5 Kgf.
- 7.Coordinates with other products in 6874 collection.

### Certifictaion:

**Fixing Kits:** 

Plastic Anchors\*2

AWARD:

unit:mm[inch]

Material of Wall Mount Bracket: Stainless Steel (SUS 304)\*1

1.SUS 304 Stainless Steel Screws\*2