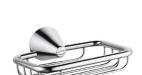

### **INTRODUCTION:**

The cute basket has many fuctions and highly durable, satisfying household needs. Its net-shaped basket prevents water from collection, and also provides fulcrums for hanging items.

#### **DESCRIPTION:**

- 1.Brass forging mounting faceplate meets JIS 3771 standard.
- 2. Premium metal construction is with durability.
- 3. Justime finishes resist corrosion and tarnish.
- 4.Chrome plated finish meets the standard of ASTM-SC2.
- 5.Brass basket dimension 130\*95\*27mm.
- 6.Vertical force could support a static load of 5 Kgf.
- 7.Coordinates with other products in 6874 collection.