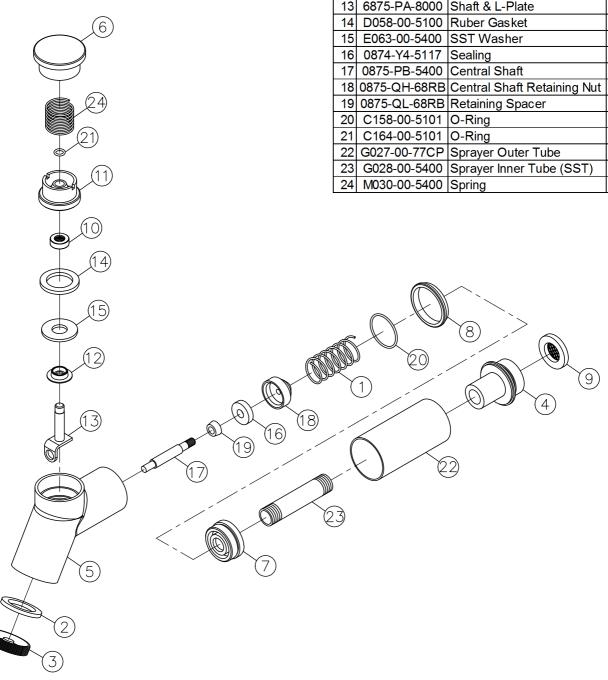

Sprayer 6875-9Q-80CP

| NO | Part NO.     | Part Name                   | QTY |
|----|--------------|-----------------------------|-----|
| 1  | 0508-A2-5400 | Spring                      | 1   |
| 2  | 0770-9C-5101 | Gaskets                     | 1   |
| 3  | 0770-WL-7529 | Mesh Cover                  | 1   |
| 4  | 0771-WP-68CP | Connector                   | 1   |
| 5  | 0875-9Q-22CJ | Sprayer Body                | 1   |
| 6  | 0875-QA-68CP | Sprayer Button              | 1   |
| 7  | 0875-QJ-68RB | Inner Tube Adaptor          | 1   |
| 8  | 0875-QK-7500 | Plastic Spacer              | 1   |
| 9  | 0920-AU-7900 | Gasket With Filter          | 1   |
| 10 | 0752-9N-5101 | Rubber Sealing              | 1   |
| 11 | 0875-QB-68RB | Sprayer Button Adaptor      | 1   |
| 12 | 0875-QM-7500 | Plastic Sealing Spacer      | 1   |
| 13 | 6875-PA-8000 | Shaft & L-Plate             | 1   |
| 14 | D058-00-5100 | Ruber Gasket                | 1   |
| 15 | E063-00-5400 | SST Washer                  | 1   |
| 16 | 0874-Y4-5117 | Sealing                     | 1   |
| 17 | 0875-PB-5400 | Central Shaft               | 1   |
| 18 | 0875-QH-68RB | Central Shaft Retaining Nut | 1   |
| 19 | 0875-QL-68RB | Retaining Spacer            | 1   |
| 20 | C158-00-5101 | O-Ring                      | 1   |
| 21 | C164-00-5101 | O-Ring                      | 1   |
| 22 | G027-00-77CP | Sprayer Outer Tube          | 1   |
| 23 | G028-00-5400 | Sprayer Inner Tube (SST)    | 1   |
| 24 | M030-00-5400 | Spring                      | 1   |