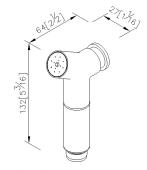

unit; mm[inch]

**Certifictaion:** 

Fixing Kits:

AWARD:

GOOD DESIGN AWARD 2015 2015年度グッドデザイン賞