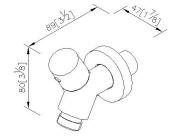

bines special design concepts with practicality. It works fine with washing machine, and fits well in gardens and outdoor spaces. There is no need to install the pipe clamps or other tools to connect the water hose. The overall shape is neat and tidy, making the overall environment more beautiful.



### **DESCRIPTION:**

- 1. Anticorrosive surface treatment of copper products, easy to clean and maintain.
- 2.Material of forging body meets JIS 3771 standard.
- 3. Handle swivel range up to 90 degrees, which can control the water volume.
- 4. Connecting thread spec is G 1/2.
- 5. The faucet can connect with different connector for various usages.
- 6. Cartridge is assembled with ceramic dis MARUWA (JAPAN).
- 7.Brass with chrome-plated meets ASTM-SC2 standard; pass 96 hours Salt Spray Test.



unit: mm[inch]

# Certifictaion:

## **Fixing Kits:**

1.

### AWARD: