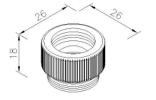

### Yes

Adapter G1/2(F)\*M22(M) 6875-LF-80CR

### **DESCRIPTION:**

- 1.Material of body meets JIS 3604 standard.
- 2. Chrome plated finish meets the standard of ASTM-SC2.

unit:mm