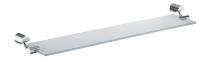

# Shelf 6892-70-80CP

### **DESCRIPTION:**

- 1.Brass forging mounting base meets JIS 3771 standard.
- 2. Fixing bracket meets brass JIS 3604 standard.
- 3. Justime finishes resist corrosion and tarnish.
- 4. Chrome plated finish meets the standard of ASTM-SC2.
- 5. Vertical force could support a static load of 5 Kgf.
- 6.Frosted tempered glass shelf size 548\*135REF\*6mm.
- 7. Coordinates with other products in 6892 collection.