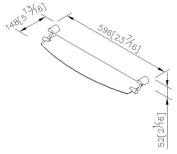

### **DESCRIPTION:**

- 1.Brass forging mounting base meets JIS 3771 standard.
- 2. Fixing bracket meets brass JIS 3604 standard.
- 3. Justime finishes resist corrosion and tarnish.
- 4. Chrome plated finish meets the standard of ASTM-SC2.
- 5. Vertical force could support a static load of 5 Kgf.
- 6.Frosted tempered glass shelf size 548\*135REF\*6mm.
- 7. Coordinates with other products in 6892 collection.

unit: mm[inch]