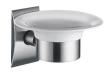

# **Aurora**

Soap Dish 6899-20-80S1

### **INTRODUCTION:**

The simple curve base has designed with the brushed finish to display the beauty of fashion.

#### **DESCRIPTION:**

- 1.Stainless steel faceplate and soap dish ring.
- 2. Plastic mounting base with brass core.
- 3. Stainless Steel faceplate and ring meet SUS 304 standard.
- 4. Premium metal construction for durability.
- 5. Justime finishes resist corrosion and tarnish.
- 6. Finish meets the standard of ASTM-SC2.
- 7. Correctly installed product loading is 2 kgf.
- 8. Porcelain white soap dish.
- 9. Coordinates with other products in 6899 collection.