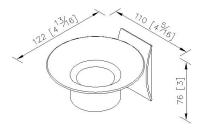

# **Aurora**



Soap Dish 6899-20-80S1

### **INTRODUCTION:**

The simple curve base has designed with the brushed finish to display the beauty of fashion.



#### **DESCRIPTION:**

- 1.Stainless steel faceplate and soap dish ring.
- 2. Plastic mounting base with brass core.
- 3. Stainless Steel faceplate and ring meet SUS 304 standard.
- 4. Premium metal construction for durability.
- 5. Justime finishes resist corrosion and tarnish.
- 6. Finish meets the standard of ASTM-SC2.
- 7. Correctly installed product loading is 2 kgf.
- 8. Porcelain white soap dish.
- 9. Coordinates with other products in 6899 collection.



unit: mm[inch]

# Certifictaion:

# **Fixing Kits:**

1.SUS 304 Stainless Steel Screws\*2 Hex Key2.5mm\*1 Plastic Anchors\*2

## AWARD: