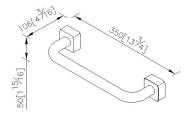

# **Arthur**



Grab Bar 6900-55-80CP

### **INTRODUCTION:**

The thick body gives the user a sense of stability, just like "home".



### **DESCRIPTION:**

- 1.Brass forging faceplate meets JIS 3771 standard.
- 2.Brass grab bar meets JIS 3604 standard.
- 3. Justime finishes resist corrosion and tarnish.
- 4. Chrome plated finish meets the standard of ASTM-SC2.
- 5.Grab bar length 300mm.
- 6. Vertical force could support a static load of 120 Kgf.
- 7. Coordinates with other products in 6900 collection.



Certifictaion: unit: mm[inch]

# **Fixing Kits:**

SUS 304 Stainless Steel Screws\*6 Plastic Anchors\*6

#### AWARD: