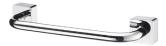

# **Arthur**

Grab Bar 6900-55-80CP

### **INTRODUCTION:**

The thick body gives the user a sense of stability, just like "home".

### **DESCRIPTION:**

- 1.Brass forging faceplate meets JIS 3771 standard.
- 2.Brass grab bar meets JIS 3604 standard.
- 3. Justime finishes resist corrosion and tarnish.
- 4. Chrome plated finish meets the standard of ASTM-SC2.
- 5.Grab bar length 300mm.
- 6. Vertical force could support a static load of 120 Kgf.
- 7. Coordinates with other products in 6900 collection.