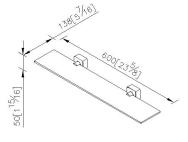

### **DESCRIPTION:**

- 1.Brass forging mounting base meets JIS 3771 standard.
- 2. Justime finishes resist corrosion and tarnish.
- 3. Chrome plated finish meets the standard of ASTM-SC2.
- 4. Vertical force could support a static load of 5 Kgf.
- 5. Frosted tempered glass shelf size 600\*110\*6mm.
- ${\small 6. Coordinates\ with\ other\ products\ in\ 6900\ collection.}$

Certifictaion: unit: mm[inch]