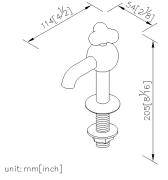

### **DESCRIPTION:**

- 1.Delicate appearance and without extra joints.
- 2. Ceramic cartridge with MARUWA ceramic disc / (Japan).
- 3. Porcelain handles made by high pressure molding is against UV and color fading.
- 4.Thread: G 1/2
- 5.Brass with Chrome plated finish meets ASTM-SC2 standard.
- 6. Casting material meets ISO CuZn40Pb Standard.