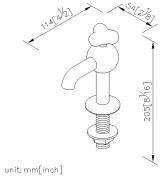

### **DESCRIPTION:**

- 1.Delicate appearance and without extra joints.
- 2. Ceramic cartridge with MARUWA ceramic disc / (Japan).
- 3. Porcelain handles made by high pressure molding is against UV and color fading.
- 4.Thread: G 1/2.
- 5.Brass with Chrome plated finish meets ASTM-SC2 standard.
- 6. Casting material meets ISO CuZn40Pb Standard.