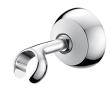

#### **INTRODUCTION:**

The simple geometric appearance of the shower holder improves the match up with the interior products. Unlike the previous shower head design, the concealed bracket base makes the look more smooth and simple.

#### **DESCRIPTION:**

- 1. Simple and geometric design of shower holder fits for all kinds of hand showers.
- 2.Users could adjust the angle to fit for personal requirement.
- 3. Chrome plated finish meets the ASTM-SC2 standard.