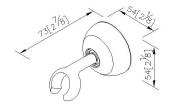

# **Story**



# Adjustable Shower Holder 6903-9C-80CW

#### **INTRODUCTION:**

The simple geometric appearance of the shower holder improves the match up with the interior products. Unlike the previous shower head design, the concealed bracket base makes the look more smooth and simple.



#### **DESCRIPTION:**

- 1. Simple and geometric design of shower holder fits for all kinds of hand showers.
- 2.Users could adjust the angle to fit for personal requirement.
- 3. Chrome plated finish meets the ASTM-SC2 standard.



unit: mm[inch]

## Certifictaion:

## **Fixing Kits:**

1.SUS 304 Stainless Steel Screws\*2 Plastic Anchors\*2

### AWARD: