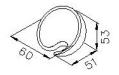

**DESCRIPTION:** 

1.Spray could be put in the semicircular bracket easily; as for a slant of the semicircular bracket and precise design of the neck of spray.

2.Spray has to be taken off obliquely, so that it won't fall off easily.