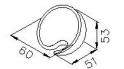

unit:mm

| Cert | titict | taio | n |
|------|--------|------|---|
|      |        |      |   |