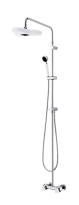

# Rainshower System 6903-BF-80CP

#### **INTRODUCTION:**

STORY Rainshower System design not only reserves the figure of the primary Bib Taps, but also integrates the contemporary and fashionable element - the round model of the body and the handle with brass and ceramic material, which impress users so much to take their eyes on it.

#### **DESCRIPTION:**

- 1. Ceramic cartridge with MARUWA ceramic disc / (Japan).
- 2.Applicable water presure is from 1 to 6 kg/cm^2.
- 3. Unique device of diverter has been designed with light pull.
- 4. Holder and hand shower position can be moved by customer requirement.
- 5.Elastic shower hose can be extended from 1.5 m to 2 ms.
- 6.Porcelain handles made by high pressure molding is against UV and color fading.
- 7. The spray head cover of hand shower can be removed easily by tool provided for cleaning.
- 8.Brass with Chrome plated finish meets ASTM-SC2 standard.
- 9. Faucet with casting material meets ISO CuZn40Pb Standard.
- 10.With thread G 1/2 to water supply wall outlet.