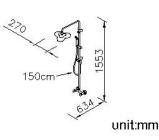

#### **DESCRIPTION:**

- 1. Ceramic cartridge with MARUWA ceramic disc / (Japan).
- 2.Applicable water presure is from 1 to 6 kg/cm^2.
- 3. Unique device of diverter has been designed with light pull.
- 4. Holder and hand shower position can be moved by customer requirement.
- 5.Elastic shower hose can be extended from 1.5 m to 2 ms.
- 6.Porcelain handles made by high pressure molding is against UV and color fading.
- 7. The spray head cover of hand shower can be removed easily by tool provided for cleaning.
- 8.Brass with Chrome plated finish meets ASTM-SC2 standard.
- 9. Faucet with casting material meets ISO CuZn40Pb Standard.
- 10.With thread G 1/2 to water supply wall outlet.