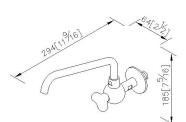

long wall-mounted faucet, but also integrates the contemporary and fashionable element - the round model of the body and the handle with brass and ceramic material, which impress users so much to take their eyes on it.

### **DESCRIPTION:**

1. The basin faucet has lovely shape and delicate appearance, which embellishes the environment.

2.Porcelain handles made by high pressure molding is against UV and color fading.

3.Swiveling spout has passed up to 50,000 turns test. Swiveling angle can be adjusted by user.

4. Ceramic cartridge with MARUWA ceramic disc / (Japan).

5.Thread: G 1/2.

6.Brass with Chrome plated finish meets ASTM-SC2 standard.

7.Casting material meets ISO CuZn40Pb Standard.

8.Spout material meets JIS C2700 Standard.

### **Certifictaion:**

Fixing Kits: 1.N/A

AWARD:



unit:mm[inch]