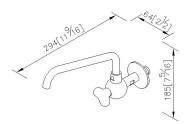

#### **DESCRIPTION:**

1. The basin faucet has lovely shape and delicate appearance, which embellishes the environment.

2.Porcelain handles made by high pressure molding is against UV and color fading.

3.Swiveling spout has passed up to 50,000 turns test. Swiveling angle can be adjusted by user.

4.Ceramic cartridge with MARUWA ceramic disc / (Japan).

5.Thread: G 1/2.

6.Brass with Chrome plated finish meets ASTM-SC2 standard.

7.Casting material meets ISO CuZn40Pb Standard.

8.Spout material meets JIS C2700 Standard.