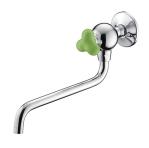

This classic design not only reserves the figure of the primary long wall-mounted faucet, but also integrates the contemporary and fashionable element - the round model of the body and the handle with brass and ceramic material, which impress users so much to take their eyes on it.

### **DESCRIPTION:**

1. The basin faucet has lovely shape and delicate appearance, which embellishes the environment.

2.Porcelain handles made by high pressure molding is against UV and color fading.

3.Swiveling spout has passed up to 50,000 turns test. Swiveling angle can be adjusted by user.