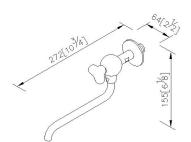

### **DESCRIPTION:**

1. The basin faucet has lovely shape and delicate appearance, which embellishes the environment.

2.Porcelain handles made by high pressure molding is against UV and color fading.

3.Swiveling spout has passed up to 50,000 turns test. Swiveling angle can be adjusted by user.