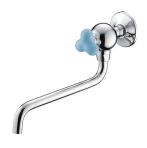

# Wall-Mounted Bib Tap 6903-L2-8034

This classic design not only reserves the figure of the primary long wall-mounted faucet, but also integrates the contemporary and fashionable element - the round model of the body and the handle with brass and ceramic material, which impress users so much to take their eyes on it.

### **DESCRIPTION:**

1. The basin faucet has lovely shape and delicate appearance, which embellishes the environment.

2.Porcelain handles made by high pressure molding is against UV and color fading.

3.Swiveling spout has passed up to 50,000 turns test. Swiveling angle can be adjusted by user.