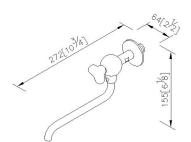

# Wall-Mounted Bib Tap 6903-L2-8034

### **DESCRIPTION:**

1. The basin faucet has lovely shape and delicate appearance, which embellishes the environment.

2.Porcelain handles made by high pressure molding is against UV and color fading.

3.Swiveling spout has passed up to 50,000 turns test. Swiveling angle can be adjusted by user.

4.Ceramic cartridge with MARUWA ceramic disc / (Japan).

5.Thread: G 1/2.

6.Brass with Chrome plated finish meets ASTM-SC2 standard.

7.Casting material meets ISO CuZn40Pb Standard.

8.Spout material meets JIS C2700 Standard.