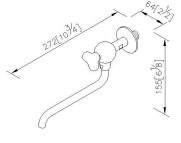

y reserves the figure of the primary long wall-mounted faucet, but also integrates the contemporary and fashionable element - the round model of the body and the handle with brass and ceramic material, which impress users so much to take their eyes on it.



#### **DESCRIPTION:**

- 1.The basin faucet has lovely shape and delicate appearance, which embellishes the environment.
- 2. Porcelain handles made by high pressure molding is against UV and color fading.
- 3. Swiveling spout has passed up to 50,000 turns test. Swiveling angle can be adjusted by user.
- 4. Ceramic cartridge with MARUWA ceramic disc / (Japan).
- 5.Thread: G 1/2.
- 6.Brass with Chrome plated finish meets ASTM-SC2 standard.
- 7. Casting material meets ISO CuZn40Pb Standard.
- 8. Spout material meets JIS C2700 Standard.



unit: mm[inch]

#### Certifictaion:

## **Fixing Kits:**

1.N/A

## AWARD: