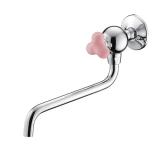

# Wall-Mounted Bib Tap 6903-L2-8090

This classic design not only reserves the figure of the primary long wall-mounted faucet, but also integrates the contemporary and fashionable element - the round model of the body and the handle with brass and ceramic material, which impress users so much to take their eyes on it.

#### **DESCRIPTION:**

- 1.The basin faucet has lovely shape and delicate appearance, which embellishes the environment.
- 2. Porcelain handles made by high pressure molding is against UV and color fading.
- 3. Swiveling spout has passed up to 50,000 turns test. Swiveling angle can be adjusted by user.
- 4. Ceramic cartridge with MARUWA ceramic disc / (Japan).
- 5.Thread: G 1/2.
- 6.Brass with Chrome plated finish meets ASTM-SC2 standard.
- 7. Casting material meets ISO CuZn40Pb Standard.
- 8. Spout material meets JIS C2700 Standard.