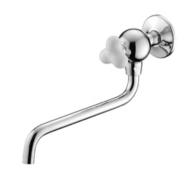

# Wall-Mounted Bib Tap 6903-L2-80CP

This classic design not only reserves the figure of the primary long wall-mounted faucet, but also integrates the contemporary and fashionable element - the round model of the body and the handle with brass and ceramic material, which impress users so much to take their eyes on it.

#### **DESCRIPTION:**

- 1.The basin faucet has lovely shape and delicate appearance, which embellishes the environment.
- 2. Porcelain handle made by high pressure molding is against UV and color fading.
- 3.Swiveling spout has passed up to 50,000 turns test. Swiveling angle can be adjusted by user.
- 4. Ceramic cartridge with MARUWA ceramic disc / (Japan).
- 5.Thread: G 1/2.
- 6.Brass with Chrome plated finish meets ASTM-SC2 standard.
- 7. Casting material meets ISO CuZn40Pb Standard.
- 8. Spout material meets JIS C2700 Standard.