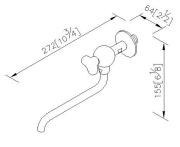

nly reserves the figure of the primary long wall-mounted faucet, but also integrates the contemporary and fashionable element - the round model of the body and the handle with brass and ceramic material, which impress users so much to take their eyes on it.



#### **DESCRIPTION:**

- 1.The basin faucet has lovely shape and delicate appearance, which embellishes the environment.
- 2. Porcelain handle made by high pressure molding is against UV and color fading.
- 3.Swiveling spout has passed up to 50,000 turns test. Swiveling angle can be adjusted by user.
- 4. Ceramic cartridge with MARUWA ceramic disc / (Japan).
- 5.Thread: G 1/2.
- 6.Brass with Chrome plated finish meets ASTM-SC2 standard.
- 7. Casting material meets ISO CuZn40Pb Standard.
- 8. Spout material meets JIS C2700 Standard.



unit: mm[inch]

### Certifictaion:

#### **Fixing Kits:**

1.N/A

#### AWARD: