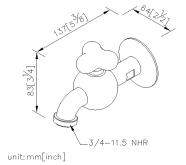

#### **DESCRIPTION:**

- 1. Simple and adorable shape is without extra joints.
- 2. Hose Bib can be used in washing machine to make the environment more beautiful.
- 3.Ceramic cartridge is with brass shell & Japan (MARUWA) ceramic disc.
- 4. Porcelain handles made by high pressure molding is against UV and color fading.
- 5. With thread 1/2" to water supply wall outlet.
- 6. Thread of hose connector: 3/4 NHR.
- 7. Brass with Chrome plated finish meets ASTM-SC2 standard.
- 8. Casting material meets ISO CuZn40Pb Standard.