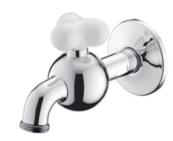

This classic design not only reserves the figure of the primary long wall-mounted faucet, but also integrates the contemporary and fashionable element - the round model of the body and the handle with brass and ceramic material, which impress users so much to take their eyes on it. Story Hose Bib fits for gardens, washing machines and so on, and the structure has special design, it improves the beauty and the refinement of the appearance.

#### **DESCRIPTION:**

- 1. Simple and adorable shape is without extra joints.
- 2. Hose Bib can be used in washing machine to make the environment more beautiful.
- 3.Ceramic cartridge is with brass shell & Japan (MARUWA) ceramic disc.
- 4. Porcelain handles made by high pressure molding is against UV and color fading.
- 5. With thread 1/2" to water supply wall outlet.
- 6. Thread of hose connector: 3/4 NHR.
- 7. Brass with Chrome plated finish meets ASTM-SC2 standard.
- 8. Casting material meets ISO CuZn40Pb Standard.