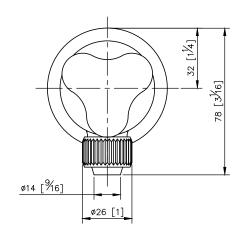

unit: mm[inch]

## Wall-Mounted Bib Tap 6903-L7-80CP

- 1. Simple and adorable shape is without extra joints.
- 2. Hose Bib can be used for washing machine to make the environment more beautiful.
- 3.Ceramic cartridge with brass shell & Japan (MARUWA) ceramic disc.
- 4. Porcelain handle made by high pressure molding is against UV and color fading.
- 5. With thread G1/2 to water supply wall inlet.
- 6.Fit for the Dia. 15mm (5/8") hose.
- 7. The connector could be connected stably with hose without using hose clips.
- 8.Brass with Chrome plated finish meets ASTM-SC2 standard.
- 9. Casting material meets ISO CuZn40Pb Standard.