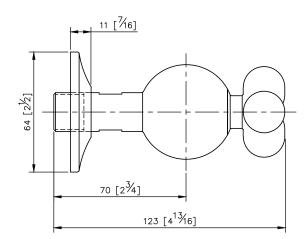

unit: mm[inch]

## Wall-Mounted Bib Tap 6903-L7-80CP

- 1. Simple and adorable shape is without extra joints.
- 2. Hose Bib can be used for washing machine to make the environment more beautiful.
- 3.Ceramic cartridge with brass shell & Japan (MARUWA) ceramic disc.
- 4. Porcelain handle made by high pressure molding is against UV and color fading.
- 5. With thread G1/2 to water supply wall inlet.
- 6.Fit for the Dia. 15mm (5/8") hose.
- 7. The connector could be connected stably with hose without using hose clips.
- 8.Brass with Chrome plated finish meets ASTM-SC2 standard.
- 9. Casting material meets ISO CuZn40Pb Standard.