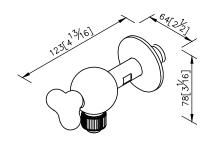

unit: mm[inch]

## Wall-Mounted Bib Tap 6903-L7-80CP

- 1. Simple and adorable shape is without extra joints.
- 2. Hose Bib can be used for washing machine to make the environment more beautiful.
- 3.Ceramic cartridge with brass shell & Japan (MARUWA) ceramic disc.
- 4. Porcelain handle made by high pressure molding is against UV and color fading.
- 5. With thread G1/2 to water supply wall inlet.
- 6.Fit for the Dia. 15mm (5/8") hose.
- 7. The connector could be connected stably with hose without using hose clips.
- 8.Brass with Chrome plated finish meets ASTM-SC2 standard.
- 9. Casting material meets ISO CuZn40Pb Standard.