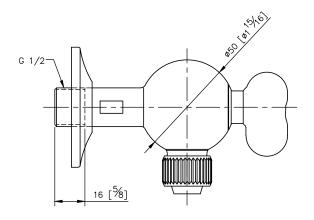

unit: mm[inch]

## Wall-Mounted Bib Tap 6903-L7-80CP

- 1. Simple and adorable shape is without extra joints.
- 2. Hose Bib can be used for washing machine to make the environment more beautiful.
- 3.Ceramic cartridge with brass shell & Japan (MARUWA) ceramic disc.
- 4. Porcelain handle made by high pressure molding is against UV and color fading.
- 5. With thread G1/2 to water supply wall inlet.
- 6.Fit for the Dia. 15mm (5/8") hose.
- 7. The connector could be connected stably with hose without using hose clips.
- 8.Brass with Chrome plated finish meets ASTM-SC2 standard.
- 9. Casting material meets ISO CuZn40Pb Standard.