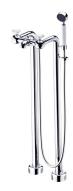

# Floor-Mounted Bath Faucet 6903-U1-80CP

#### **INTRODUCTION:**

STORY Floor-Mounted Bath Mixer reserves the figure of the primary type, but integrates the contemporary and fashionable elements, rounded body plus chubby and cloud-like handle, is definitely capable of drawing all the attention no matter where it is.

### **DESCRIPTION:**

- 1.Ceramic cartridge with brass shell & Japan (MARUWA) ceramic disc.
- 2.Elastic shower hose can be extended from 1.5 meters to 2 meters and stand 15Kg/cm2 water pressure.
- 3. Porcelain handles made by high pressure molding is against UV and color fading.
- 4. The spray head of hand shower can be removed easily by easy-tool provided for cleaning.
- 5.Brass with Chrome plated finish meets the standard of ASTM-SC2.
- 6. Casting material meets ISO CuZn40Pb Standard.