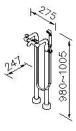

# **Story**



# Floor-Mounted Bath Faucet 6903-U1-80CP

#### **INTRODUCTION:**

STORY Floor-Mounted Bath Mixer reserves the figure of the primary type, but integrates the contemporary and fashionable elements, rounded body plus chubby and cloud-like handle, is definitely capable of drawing all the attention no matter where it is.





unit:mm

### **DESCRIPTION:**

- 1.Ceramic cartridge with brass shell & Japan (MARUWA) ceramic disc.
- 2.Elastic shower hose can be extended from 1.5 meters to 2 meters and stand 15Kg/cm2 water pressure.
- 3. Porcelain handles made by high pressure molding is against UV and color fading.
- 4. The spray head of hand shower can be removed easily by easy-tool provided for cleaning.
- 5.Brass with Chrome plated finish meets the standard of ASTM-SC2.
- 6. Casting material meets ISO CuZn40Pb Standard.

#### Certifictaion:

## **Fixing Kits:**

1.SUS 304 Stainless Steel Screws\*6 Hex Key 1/8"\*1

#### AWARD: