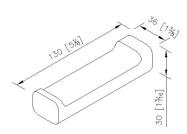

appearance was encouraged to follow the idea of "the Form Follows Function". The Accessories' concise shapes provide stability for users.

### **DESCRIPTION:**

1. Aluminium body meets 6061T6 standard

2.Premium metal construction for durability

3. Justime finishes resist corrosion and tarnish

4.Correctly installed product loading is 5 kg f

5. Spare tissue holder is suitable at every space. It creates the convenience to user and keep the environment neat

6. The one-piece design could prevent the filth from accumulating and help easy cleaning as a result

7. Coordinates with other products in Dragon collection

## **Certifictaion:**

Fixing Kits: SUS 304 Stainless Steel Screws \*2 Hex Key2.0mm \*1 Plastic Anchors \*2 Material of Wall Mount Bracket: Copper JIS3771 \*1

#### AWARD:







unit:mm[inch]