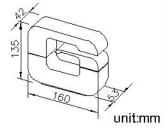

# **Dragon**



Basin Faucet 6904-90-80PK

### INTRODUCTION:

The special shape is like the letter "G," and it does not only mean "G" for DRAGON also mean "G" for GOOD. DRAGON Series is the symble of a high quality artistic work. This brand-new design concept is different from the traditional style, therefore, it is perceived that JUSTIME insists on upgrading in each passing day to provide clients the best shower time.

Both of the outlet and handle can be revolved for changing the shape as what the user requires, so that sometimes it is a crouching dragon and others it will prepare to soar in the sky any time. The strong body provides the safe protect and shows the power of stabilizing the spirit.





## **DESCRIPTION:**

- 1. Swiveling spout has passed up to 50,000 turns test.
- 2. Water flow rate control by swiveling the spout: The maximum water flow is when the spout being turned to 90° clockwise and the flow will become smaller when the spout being swung 25° both sides.
- 3. Ceramic valve with KOREA ceramic disc.
- 4.Temperature adjustable and on-off water valve by counter clockwise swiveling hamdle for 180° from left (cold) to right (hot).
- 5.Stainless steel braided hose with M10 x 1.0mm (Male thread connect to faucet body) and 1/2"-14NPSM (Female thread connect to water supply system).
- 6.Aerator with removable flow regulartor (2.2 GPM max.), can take off for larger water flow.

#### Certifictaion:

## **Fixing Kits:**

1.

## AWARD: