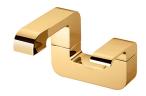

# **Dragon**

Basin Faucet 6904-90-80PK

### INTRODUCTION:

The special shape is like the letter "G," and it does not only mean "G" for DRAGON also mean "G" for GOOD. DRAGON Series is the symble of a high quality artistic work. This brand-new design concept is different from the traditional style, therefore, it is perceived that JUSTIME insists on upgrading in each passing day to provide clients the best shower time.

Both of the outlet and handle can be revolved for changing the shape as what the user requires, so that sometimes it is a crouching dragon and others it will prepare to soar in the sky any time. The strong body provides the safe protect and shows the power of stabilizing the spirit.