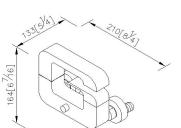

## **DESCRIPTION:**

1. The distance between two centers of wall water-outlet is 122mm to 178mm.

- 2.Swiveling spout has passed up to 50,000 turns test.
- 3.Swiveling spout can save space while using bath tub.
- 4. With 1/2" to water supply wall outlet.

9. Coordinates with other products in Dragon collection.

**Certifictaion:** 

Fixing Kits: 1.N/A 

unit:mm[inch]

AWARD: