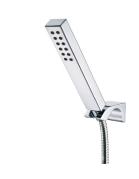

### **DESCRIPTION:**

- 1. There is a plastic insert inside the bracket for holding the hand shower stably.
- 2.Elastic shower hose can be extended from 1.5 meters to 2 meters and can bear 15Kg/cm2 water pressure.
- 3.Brass with Chrome plated finish meets ASTM-SC2 standard.
- 4. Forging brass body material meets JIS 3771 Standard.
- 5. Coordinates with other products in Dragon collection.