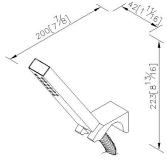

:**

In the East, dragon represents honor and has auspicious meaning. Dragon Bathroom Accessories has inspired by Dragon Faucets with simple lines. Dragon Accessories could help to create unique bathing spaces for users. The appearance has combined with the function perfectly to reach the main idea of "the Form Follows Function". Accessories were molded concise shape for providing stability to users.



### **DESCRIPTION:**

- 1. There is a plastic insert inside the bracket for holding the hand shower stably.
- 2.Elastic shower hose can be extended from 1.5 meters to 2 meters and can bear 15Kg/cm2 water pressure.
- 3.Brass with Chrome plated finish meets ASTM-SC2 standard.
- 4. Forging brass body material meets JIS 3771 Standard.
- 5. Coordinates with other products in Dragon collection.



unit:mm[inch]

# Certifictaion:

## **Fixing Kits:**

1.SUS 304 Stainless Steel Screws\*2 Hex Key 2.0mm\*1 Plastic Anchors\*2 Material of Wall Mount Bracket: Copper JIS3604\*1

### AWARD: