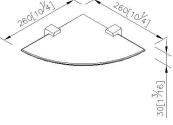

## Mark 1



Corner Shelf 6909-74-80CP

### **INTRODUCTION:**

The square body has been designed with the smooth arc to soften the sharp angle and increase the comfortable sense.



## **DESCRIPTION:**

- 1.Brass mounting base meets JIS 3604 standard.
- 2.Clear tempered glass shelf 245\*245\*6mm.
- 3. Justime finishes resist corrosion and tarnish.
- 4. Chrome plated finish meets the standard of ASTM-SC2.
- 5.The rectangle pedestal of the bathroom accessories increases the elegance for environment.
- 6. Vertical force could support a static load of 4 Kgf.
- 7. Coordinates with other products in 6909 collection.



Certifictaion: unit: mm[inch]

# **Fixing Kits:**

SUS 304 Stainless Steel Screws\*2 Plastic Anchors\*2

### AWARD: