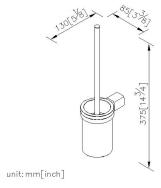

# Toilet Brush Holder 6909-80-80CP

## **DESCRIPTION:**

- 1.Brass mounting base and ring meet JIS 3604 standard.
- 2. Premium metal construction for durability.
- 3. Justime finishes resist corrosion and tarnish.
- 4. Chrome plated finish meets the standard of ASTM-SC2.
- 5. Vertical force could support a static load of 2 Kgf.
- 6. Frosted glass brush holder is easy to be maintained.
- 7.Standard size of brush could be easily replaced to keep clean.
- 8. Coordinates with other products in 6909 collection.

## **Fixing Kits:**

SUS 304 Stainless Steel Screws\*2 Hex Key 2.5mm\*1 Plastic Anchors\*2 Material of Wall Mount Bracket: Zinc alloy\*1