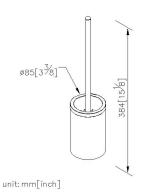

## Freestanding Toilet Brush Holder 6910-84-80CP

## **DESCRIPTION:**

- 1.Brass sleeve body meets JIS 3604 standard.
- 2. Premium metal construction for durability.
- 3. Justime finishes resist corrosion and tarnish.
- 4. Chrome plated finish meets the standard of ASTM-SC2.
- 5. Frosted glass brush holder is easy to be maintained.
- 6.Standard size of brush could be easily replaced to keep clean.
- 7. Coordinates with other products in 6910 collection.