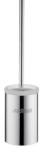

## Freestanding Toilet Brush Holder 6910-84-80CP

## **INTRODUCTION:**

The dignified design with perfectly round shape displays the extraordinary values under the plain appearance.

## **DESCRIPTION:**

- 1.Brass sleeve body meets JIS 3604 standard.
- 2. Premium metal construction for durability.
- 3. Justime finishes resist corrosion and tarnish.
- 4. Chrome plated finish meets the standard of ASTM-SC2.
- 5. Frosted glass brush holder is easy to be maintained.
- 6.Standard size of brush could be easily replaced to keep clean.
- 7. Coordinates with other products in 6910 collection.