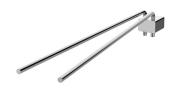

## Swivel Double Towel Bar 6919-12-80CP

## **INTRODUCTION:**

With simplicity in mind, the design concept shows the exquisite savor with clear lines.





1.Brass material meets JIS 3604 standard.

2.Premium metal construction for durability.

3.Justime finishes resist corrosion and tarnish.

4.Chrome plated finish meets the standard of ASTM-SC2.

5.Vertical force could support a static load of 4 Kgf.

6.The towel bar could be swiveled by user request and add the space for bathroom environment.

7. Coordinates with other products in 6919 collection.

**Certifictaion:** 

Fixing Kits: 1.SUS 304 Stainless Steel Screws \*2 Hex Key2.5mm \*1 Plastic Anchors \*2 Material of Wall Mount Bracket: Copper JIS3771 \*1

AWARD:



unit:mm[inch]