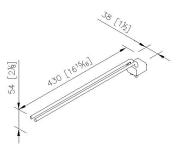

## Swivel Double Towel Bar 6919-12-80CP

## **INTRODUCTION:**

With simplicity in mind, the design concept shows the exquisite savor with clear lines.





1.Brass material meets JIS 3604 standard.

2.Premium metal construction for durability.

3.Justime finishes resist corrosion and tarnish.

4.Chrome plated finish meets the standard of ASTM-SC2.

5.Vertical force could support a static load of 4 Kgf.

6.The towel bar could be swiveled by user request and add the space for bathroom environment.

7. Coordinates with other products in 6919 collection.

**Certifictaion:** 

Fixing Kits: 1.SUS 304 Stainless Steel Screws \*2 Hex Key2.5mm \*1 Plastic Anchors \*2 Material of Wall Mount Bracket: Copper JIS3771 \*1

AWARD:



unit:mm[inch]