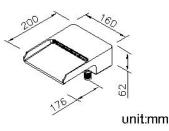

# Deck-Mounted Tub Spout 6919-MB-80MA

### **INTRODUCTION:**

The internal structure of the Mark series bathtub spout has multiple compartments, which can slow down the speed of the water flow. In addition, the outlet fence in the front has a rectifying effect, which makes the outlet water similar to the natural flow. The simple shape of the product is set off against the cascading stream of water, which is like being in the natural environment when bathing.





#### **DESCRIPTION:**

1.Material of sand-casting body meets ISO CuZn40Pb standard. 2.Brass with powder coating.

**Certifictaion:** 

## **Fixing Kits:**

1.

#### AWARD: