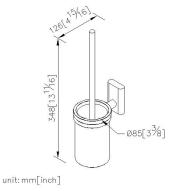

### **DESCRIPTION:**

- 1.Brass of forging faceplate meets JIS 3771 standard.
- 2.Brass ring meets JIS 3604 standard.
- 3. Justime finishes resist corrosion and tarnish.
- 4. Chrome plated finish meets the standard of ASTM-SC2.
- 5. Vertical force could support a static load of 2 Kgf.
- 6. Frosted glass brush holder is easy to be maintained.
- 7.Standard size of brush could be easily replaced to keep clean.
- 8. Coordinates with other products in 6920 collection.