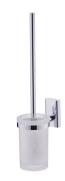

#### **INTRODUCTION:**

Simple and elegant design of base brings the fashion into the bathroom space. 6920 bathroom accessories present the artistic tension and show more marvelous beauty.

### **DESCRIPTION:**

- 1.Brass of forging faceplate meets JIS 3771 standard.
- 2.Brass ring meets JIS 3604 standard.
- 3. Justime finishes resist corrosion and tarnish.
- 4. Chrome plated finish meets the standard of ASTM-SC2.
- 5. Vertical force could support a static load of 2 Kgf.
- 6. Frosted glass brush holder is easy to be maintained.
- 7.Standard size of brush could be easily replaced to keep clean.
- 8. Coordinates with other products in 6920 collection.