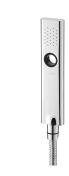

## **Perfecto**

Hand Shower 6920-9S-81CP

### **DESCRIPTION:**

- 1. Simple and clean lines improve the surface fineness and reduce the accumulation of dirt.
- 2. The innovative design is for the hand shower hanging with the round through hole of the hand shower body and avoids the slipping off.
- 3. The anti-collision gasket of hand shower is made of silicon rubber.
- 4.Elastic shower hose can be extended from 1.5 meters to 2 meters and can bear 15Kg/cm2 water pressure.
- 5. Casting material meets ISO CuZn40Pb Standard.
- 6.Brass with Chrome plated finish meets ASTM-SC2 standard.