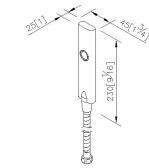

## **Perfecto**



Hand Shower 6920-9S-81CP

#### INTRODUCTION:

JUSTIME made some transformation in oval to increase a sense of modernity, fitting the fashion of this generation, and adding elegant style into 6920 Series.



### **DESCRIPTION:**

- 1. Simple and clean lines improve the surface fineness and reduce the accumulation of dirt.
- 2. The innovative design is for the hand shower hanging with the round through hole of the hand shower body and avoids the slipping off.
- 3. The anti-collision gasket of hand shower is made of silicon rubber.
- 4.Elastic shower hose can be extended from 1.5 meters to 2 meters and can bear 15Kg/cm2 water pressure.
- 5. Casting material meets ISO CuZn40Pb Standard.
- 6.Brass with Chrome plated finish meets ASTM-SC2 standard.



unit:mm[inch]

# Certifictaion:

### **Fixing Kits:**

1.N/A

### AWARD: