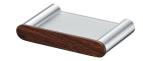

# Charming

Soap Dish 6922-20-80W1

### **DESCRIPTION:**

- 1.Brass of forging body meets JIS 3771 standard
- 2. Premium metal construction for durability
- 3. Justime finishes resist corrosion and tarnish
- 4. Finish meets the standard of ASTM-SC2
- 5. Product has been designed without joints to make it easy to clean
- 6. Correctly installed product's loading is 2 kg f
- 7.Tempered glass: 123\*84.5\*5mm
- 8. Coordinates with other products in Charming collection