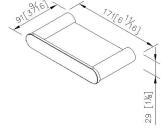

# Charming



Soap Dish 6922-20-80W1

### **INTRODUCTION:**

As an important space for human, people wash away the daily fatigue in the bathroom. The simple and graceful shape of 6922 series display a stable visual enjoyment to user. Conception of oval-shaped, convex arc seems a precious stone, which shows the sense of grace.



### **DESCRIPTION:**

- 1.Brass of forging body meets JIS 3771 standard
- 2. Premium metal construction for durability
- 3. Justime finishes resist corrosion and tarnish
- 4. Finish meets the standard of ASTM-SC2
- 5. Product has been designed without joints to make it easy to clean
- 6. Correctly installed product's loading is 2 kg f
- 7.Tempered glass: 123\*84.5\*5mm
- 8. Coordinates with other products in Charming collection



unit:mm[inch]

## Certifictaion:

### **Fixing Kits:**

1.

### AWARD: