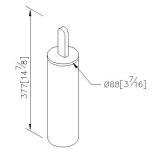

to wash away the fatigue at the end of the day. The simple and elegant accessories harmonize with the leisurely atmosphere of the bathroom, bringing users a quiet and relaxing atmopshere. The oval shape with raised cambered surface is the classic design of Charming Collection; the elaborate design radiates gracefulness throughout the bathroom.



#### **DESCRIPTION:**

- 1.Stainless steel sleeve in SUS430 with plated finish.
- 2. Premium metal construction for durability.
- 3. Justime finishes resist corrosion and tarnish.
- 4. Finish meets the standard of ASTM-SC2.
- 5. Product has been designed without joints to make it easy to clean.
- 6.In the bottom of brush holder, it has the skidproof mat that can stabilize the product.
- 7. Coordinates with other products in Charming collection.



unit: mm[inch]

### Certifictaion:

#### **Fixing Kits:**

1.N/A

#### AWARD: