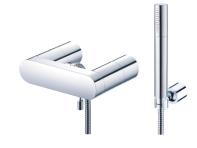

## Bath/Shower Faucet 6922-94-81CP

## **INTRODUCTION:**

JUSTIME design CHARMING Bath / Shower Mixer Faucet with simple and smooth shape- for comfort, users could operate easily; for safety, the construction between body and the wall is strong; for beauty, the brief design makes the bathroom more fashionable. Comparing with traditional bath / shower mixer faucet, the simple design of CHARMING has the advantages for shortening the manufacturing time and decreasing the unqualified rate, thus reducing the cost and saving the resources to achieve green economics.

1. Inlaid fillisters below the handles gives users convenient operation.

2. The switch beneath the body can adjust the water flow either from outlet or hand shower and shift to outlet automatically when turning off the water, for preventing unaware scald accident.