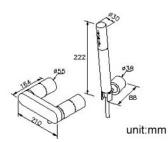

3. Thread of wall outlet: 1/2-14 NPT

4. The distance between two centers of wall water-outlet is 134mm to 176mm.

5. The flow regulator of the spout could adjust the water flow to flat flowing.

6.Brass with Chrome plated meets ASTM-SC2 standard.

7.Elastic shower hose can be extended from 1.5 meters to 2 meters and bear 15Kg/cm2 water pressure.

8.Adjustable angle of the hand-shower bracket.