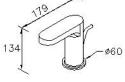

#### **DESCRIPTION:**

- 1. With tip-touch aerator, pass 200,000 times on-off life-test. (Saving water, without handle valve and without electrical system.).
- 2. The aerator is designed in Taiwan, and gains multinational patents.
- 3. The aerator is with the water-saving mark of Taiwan.
- 4.Stainless steel braided hose with SANTOPRENE tube (meets NSF approval), can bear 15Kg/cm2 water pressure and 120°C heat.
- 5.Stainless steel braided hose with M10 x 1.0mm (Male thread connected to faucet body) and 1/2"-14NPSM (Female thread connected to water supply system).
- 6.Brass with Chrome plated meets ASTM-SC2 standard.
- 7. The faucet can stand the presure from 0.5 to 5 kg/cm^2
- 8. Temperature pre-adjustable by the mixer valve.

#### Certifictaion:

### **Fixing Kits:**

1.

#### AWARD:





unit:mm