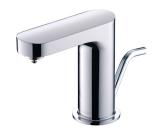

# Tip-Touch Basin Faucet 6922-N1-81CP

#### INTRODUCTION:

Oval shape with raised cambered surface is major design of Charming Basin Faucet Collection; it's just like elaborate jewel and brings graceful atmosphere for space. Faucets not only decrease the interstice between lever and body by unique inner structure, but also integrates escutcheon with body in unity-shaping. This creative design makes Charming Faucet exclude unnecessary lines for cleaning conveniently; design of lever can be operated more easily, especially for children and the elders.

#### **DESCRIPTION:**

- 1. With tip-touch aerator, pass 200,000 times on-off life-test. (Saving water, without handle valve and without electrical system.).
- 2. The aerator is designed in Taiwan, and gains multinational patents.
- 3. The aerator is with the water-saving mark of Taiwan.
- 4.Stainless steel braided hose with SANTOPRENE tube (meets NSF approval), can bear 15Kg/cm2 water pressure and 120°C heat.
- 5.Stainless steel braided hose with M10 x 1.0mm (Male thread connected to faucet body) and 1/2"-14NPSM (Female thread connected to water supply system).
- 6.Brass with Chrome plated meets ASTM-SC2 standard.
- 7. The faucet can stand the presure from 0.5 to 5 kg/cm^2
- 8. Temperature pre-adjustable by the mixer valve.