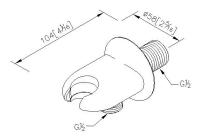

## Hand Shower Holder W/Supply Elbow 6923-DC-81CP

## **DESCRIPTION:**

- 1.Brass of body meets JIS 3771 standard.
- 2. Finish meets the standard of ASTM-SC2.
- 3.Justime finishes resist corrosion and tarnish.
- 4. With G 1/2 to water supply wall outlet.
- 5. Coordinates with other products in Charming collection.

**Certifictaion:** 

Fixing Kits:

1.N/A

AWARD:

unit:mm[inch]