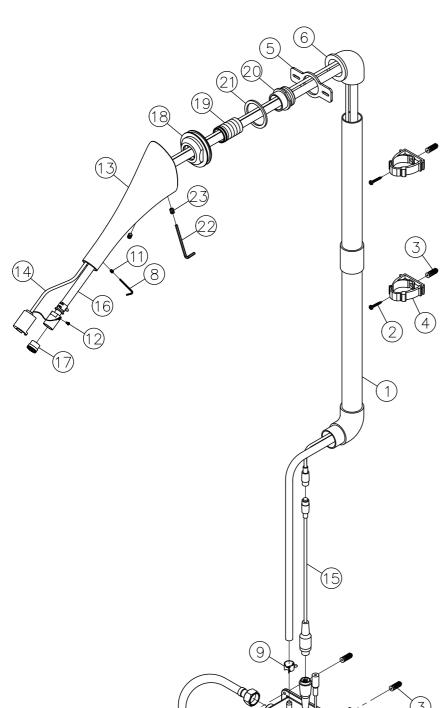

## **Nature**

Sensor Basin Faucet

| NO | Part NO.     | Part Name             | QTY |
|----|--------------|-----------------------|-----|
| 1  | 6797-SN-7800 | PVC Pipe              | 1   |
| 2  | 0797-SS-5400 | Screw                 | 7   |
| 3  | 0797-ST-7500 | Plastic Anchor        | 7   |
| 4  | 0797-SU-7500 | Pipe Holder           | 2   |
| 5  | 0797-SM-5400 | Bracket               | 1   |
| 6  | 0797-SP-7500 | PVC Pipe Elbow        | 1   |
| 7  | 0797-SR-7900 | Valve Control Box     | 1   |
| 8  | 0797-SQ-5400 | Hex Key (2.0mm)       | 1   |
| 9  | 0797-SY-5400 | Clip                  | 1   |
| 10 | 6874-KB-80CR | Check Valve Connector | 1   |
| 11 | 0797-SV-5400 | Set Screw             | 1   |
| 12 | 0797-SX-5400 | Bolt                  | 1   |
| 13 | 0927-SA-03CJ | Spout                 | 1   |
|    |              | Sensor Assembly       | 1   |
| 15 | 0797-SZ-7900 | Signal Wire           | 1   |
| 16 | 6797-SH-7900 | Hose                  | 1   |
| 17 | N001-22-79C0 | Aerator               | 1   |
| 18 | 0927-SB-68CR | Spout Base Nut        | 1   |
| 19 | 0927-SC-68RB | Threaded Shank        | 1   |
| 20 | 0927-SF-68RB | Connector             | 1   |
| 21 | D053-00-5101 | Gasket                | 1   |
| 22 | F026-F1-66BN | Hex Key (3.0mm)       | 1   |
| 23 | F025-09-5400 | Set Screw             | 2   |
| 24 | S030-FF-7900 | Braided Hose          | 1   |
|    |              |                       |     |