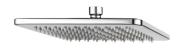

# **Spring**

Showerhead 6929-A3-80CP

#### **INTRODUCTION:**

Designed main body style as elegance curve, the aesthetics of symmetry exudes a stylish and charming atmosphere. With R angle processed, it soften the right angle of hard steel, and bring more soft and elegant atmosphere to a bathroom space.

#### **DESCRIPTION:**

- 1.Material: Polished Stainless Steel SUS 304.
- 2.Include filter gasket.
- 3.Include flow stabilizer.
- 4.Size:300\*300mm.
- 5. Coordinates with other products in JUSTIME collection.