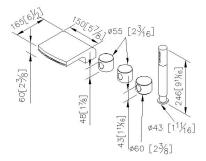

# **Spring**



Bathtub Faucet 6929-M2-80PB

#### **INTRODUCTION:**

Designed main body style as elegance curve, the aesthetics of symmetry exudes a stylish and charming atmosphere. With R angle processed, it soften the right angle of hard steel, and bring more soft and elegant atmosphere to a bathroom space.



### **DESCRIPTION:**

- 1.Ceramic cartridge with brass shell and JAPAN ceramic disc.
- 2.Inner material of braided hose: SANTOPRENE meets NSF approval.
- 3.Braided hose can stand 15kg pressure and 120°C heat.
- 4. Thread of braided hose: FT- 3/4-14 NPSM (for valve)
- 5.Made of stainless steel SUS304 with polished or brushed finish.



unit:mm[inch]

## Certifictaion:

### **Fixing Kits:**

1.Mounting Bolt\*1 Steel Washer\*1 Rubber Washer\*1 Nut\*1

#### AWARD: