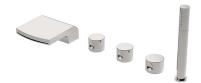

### **DESCRIPTION:**

- 1.Ceramic cartridge with brass shell and JAPAN ceramic disc.
- 2.Inner material of braided hose: SANTOPRENE meets NSF approval.
- 3.Braided hose can stand 15kg pressure and 120°C heat.
- 4. Thread of braided hose: FT- 3/4-14 NPSM (for valve)
- 5.Made of stainless steel SUS304 with polished or brushed finish.