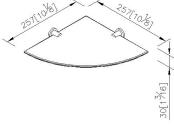

## Meredian



Corner Shelf 6991-74-81S1

## **INTRODUCTION:**

Inspired the small cylinder as the main idea to display the ingenious and comfortable sense, and also the best choice of the bathing space with simple style.



## **DESCRIPTION:**

- 1. Stainless Steel body meets SUS 303 standard.
- 2. Premium metal construction for durability.
- 3. Justime finishes resist corrosion and tarnish.
- 4. Vertical force could support a static load of 5 kgf.
- 5. Coordinates with other products in 6991 collection.



Certifictaion: unit: mm[inch]

## **Fixing Kits:**

SUS 304 Stainless Steel Screws\*2 Plastic Anchors\*2

AWARD: