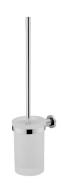

## Meredian

Toilet Brush Holder 6991-81-81S1

## **INTRODUCTION:**

Inspired the small cylinder as the main idea to display the ingenious and comfortable sense, and also the best choice of the bathing space with simple style.

## **DESCRIPTION:**

- 1. Stainless Steel body meets SUS 304 standard.
- 2. Premium metal construction for durability.
- 3. Justime finishes resist corrosion and tarnish.
- 4. Vertical force could support a static load of 2 kgf.
- 5. Coordinates with other products in 6991 collection.