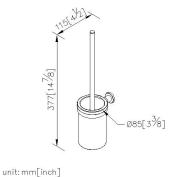

## Meredian

Toilet Brush Holder 6991-81-81S1

## **INTRODUCTION:**

Inspired the small cylinder as the main idea to display the ingenious and comfortable sense, and also the best choice of the bathing space with simple style.

## **DESCRIPTION:**

- 1. Stainless Steel body meets SUS 304 standard.
- 2. Premium metal construction for durability.
- 3. Justime finishes resist corrosion and tarnish.
- 4. Vertical force could support a static load of 2 kgf.
- 5. Coordinates with other products in 6991 collection.